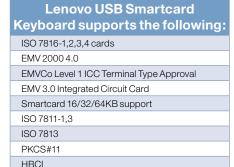

## **FEATURES AND BENEFITS**

- FEATURES 104-KEY FULL-SIZE LAYOUT (INCLUDES THE WINDOWS KEY)
- SUPPORTS WINDOWS® XP, WINDOWS VISTA® 32-BIT AND WINDOWS VISTA® 64-BIT
- SECURES ONLINE TRANSACTIONS USING DIGITAL SIGNATURES AND CERTIFICATES
- OFFERS THREE LEVELS OF KEYBOARD TILT
- INCLUDES HIGHLIGHTED WINDOWS SHORTCUTS TO HELP MAXIMIZE PRODUCTIVITY
- FEATURES A USB CONNECTOR
- SUPPORTS ALL SMART CARDS THAT COMPLY WITH ISO 7816-1, 2, 3, 4 MEMORY AND MICROPROCESSOR SMART CARDS (T=0, T=1)